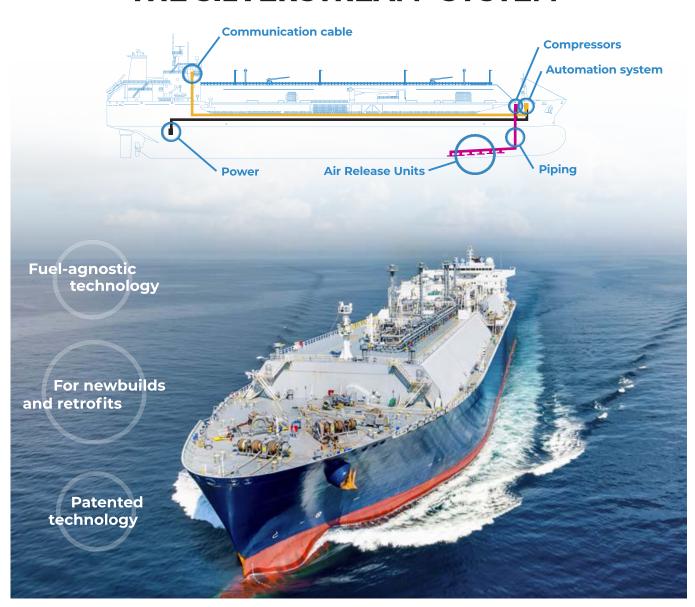

## MARKET-LEADING AIR LUBRICATION SYSTEM

FOR THE SHIPPING INDUSTRY

5-10% NET FUEL AND EMISSIONS SAVINGS PROVEN IN SERVICE





**Technology** Supports regulations compliance for **EEDI, EEXI and CII** 





### SUITABLE FOR SEVERAL SHIP TYPES











**Cruise Ship New Generation RO-RO**  Containership (>9,000 TEU)

**Gas Carriers** (LNGC, VLECS and VLGCS)

Large wet and dry bulk carrier (>100K DWT)

**INDEPENDENTLY VERIFIED PERFORMANCE** 









#### **ENDORSED BY**

























## THE SILVERSTREAM® SYSTEM



# ABOUT SILVERSTREAM TECHNOLOGIES

Offices in London, Southampton and Shanghai

Multi-award-winning business

20 partner shipyards world-wide